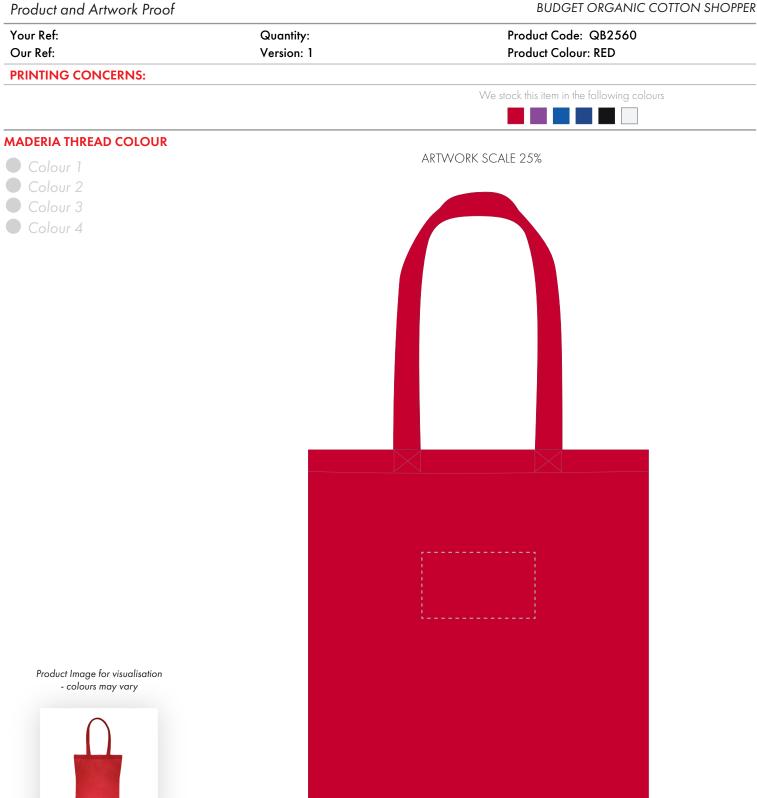

The dashed line is to demonstrate print area and will not appear on your printed item

## PLEASE NOTE:

- All colours including print and product are for visual purposes only and should not be regarded as the actual colour of the product and print.
- Some products may vary from batch to batch and may differ from previous orders.
- The colour and texture of a product can also have an effect on the final print colour.
- By approving this order we accept that you understand these terms.